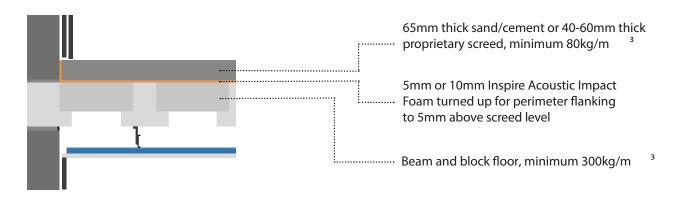

NS**

iNSpira Acoustic Impact Foam has good mechanical properties and is excellent for applications where chemical inertness as well as good shock absorbing characteristics are necessary. Its closed cell structure gives it buoyancy and a resistance to water absorption. The material also has excellent thermal properties as well as acoustic properties.



#### INSTALLATION SERVICE

In addition to supply of this product INS Acoustics offers a competitively-priced installation service anywhere in the UK. Use of our service ensures that installation is performed to the highest standards by tradesmen fully experienced in the specialist skills of fitting acoustic materials correctly.

For further details contact our technical team on 0151 677 8650.



### FLOATING SCREED ON BEAM AND BLOCK FLOOR



# FLOATING SCREED ON CAST-IN-SITU CONCRETE SLAB FLOOR



## DIRECT UNDER CARPET LAYER