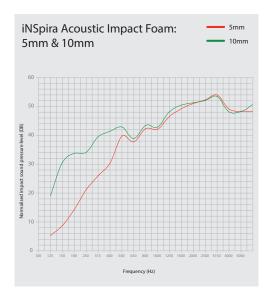

#### **TECHNICAL INFORMATION**

| Colour:                      | Black/Grey                |
|------------------------------|---------------------------|
| Surface:                     | Fine tuned Granulate      |
| Tensile Strength:            | 180 KN/m²                 |
| Tear Strength:               | 40N                       |
| Density:                     | 30Kg/m³                   |
| <b>Compressive Strength:</b> | 25% : 42KN/m²             |
|                              | 50% : 110KN/m²            |
| <b>Compression Set:</b>      | 36% (24hrs recovery)      |
|                              | 20% (72hrs recovery)      |
| Flammability:                | FMVSS 302, Burn rate less |
|                              | than 100mm/ min for       |
|                              | thickness 8mm and above   |
| Thermal Conductivity:        | 0.036 W/mK                |
| Acoustic Performance:        | Impact Sound Insulation   |
|                              | Approx 17-19dB Delta Lw   |