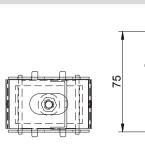

## CEILING MOUNTS Akustik + Sylomer<sup>®</sup>: Models and dimensions

# AKUSTIK + sylomer **CEILING MOUNTS** Akustik + Sylomer<sup>®</sup>: Models and dimensions

TYPE OF FIXING

# CEILING MOUNTS Akustik + Sylomer<sup>®</sup>: Models and dimensions

TYPES OF SYLOMER

Application of an Akustik 4+Sylomer 30 type A.

Application of an Akustik Super T60 +Sylomer 30 type B.

AKUSTIK + AMC Mecanocaucho & AKUSTIK+**sylomer** 