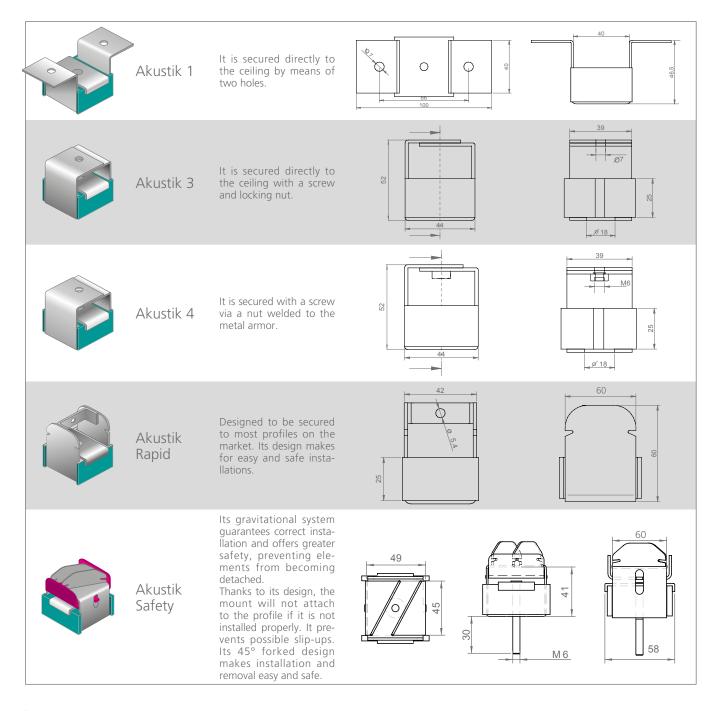

# AKUSTIK + sylomer **CEILING MOUNTS** Akustik + Sylomer<sup>®</sup>: Models and dimensions

TYPE OF FIXING

### TYPE A

For installations where M6 male fixing is required, the recommended fixing is **Type A.** 

### TYPE B

For installations where M6 female fixing is required, the recommended fixing is **Type B.** 

0

M 6

6

8

S TEP 2

 $\bigcirc$ 

Akustik Super T47

The "SUPER" security feature is adaptable to the different profiles existing on the market.

0

Akustik Super T60

The external dimension of the profiles that exist on the market may variate, our "SUPER" security system with lip form adapts to the different lengths of the profile having a tight fit.

**STEP 1** 

## INSTALLATION STEPS OF AKUSTIK SUPER

**Detail A** 

1• The security system is adaptable to different widths of profiles.

## **Detail B**

2• The "SUPER" security system admits the possibility of inserting a blocking screw.