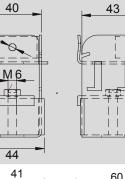

### TYPE A

For installations where M6 male fixing is required, the recommended fixing is **Type A.** 

### TYPE B

For installations where M6 female fixing is required, the recommended fixing is **Type B.** 

0

M 6

6

8

S TEP 2

 $\bigcirc$ 