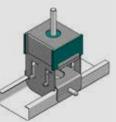

Akustik Super T47

The "SUPER" security feature is adaptable to the different profiles existing on the market.

0

Akustik Super T60

The external dimension of the profiles that exist on the market may variate, our "SUPER" security system with lip form adapts to the different lengths of the profile having a tight fit.