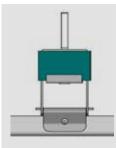

### TYPE A

For installations where M6 male fixing is required, the recommended fixing is **Type A.** 

### TYPE B

For installations where M6 female fixing is required, the recommended fixing is **Type B.** 

0

M 6

6

8

S TEP 2

 $\bigcirc$ 