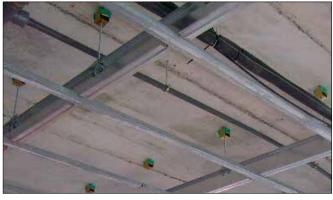

#### PRODUCT DESCRIPTION

These antivibration mounts have been conceived for suspension from false ceilings, vibrating pipelines and machinery that has to be suspended.

The excellent properties of the Sylomer® microcelular polyurethane achieve eleva-

ted isolation values as opposed to other mounts using rubber or cork, or a combination of both. These antivibration mounts are manufactured in two special mixes of Sylomer® to adapt better to the load of each application.

**INS Acoustics** 

Acoustic Insulation and Anti-vibration Products

A great variety of fixing metal

armors and elements facilitate installation and adapt better to each type of job. Their rugged metal parts withstand can tensile stresses from 650 kg to 1000 kg. They are supplied with an anticorrosive treatment that can withstand the toughest environments.