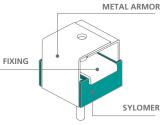

#### PRODUCT DESCRIPTION

These antivibration mounts have been conceived for suspension from false ceilings, vibrating pipelines and machinery that has to be suspended.

The excellent properties of the Sylomer® microcelular polyurethane achieve eleva-

ted isolation values as opposed to other mounts using rubber or cork, or a combination of both. These antivibration mounts are manufactured in two special mixes of Sylomer® to adapt better to the load of each application.

**INS Acoustics** 

Acoustic Insulation and Anti-vibration Products

A great variety of fixing metal

armors and elements facilitate installation and adapt better to each type of job. Their rugged metal parts withstand can tensile stresses from 650 kg to 1000 kg. They are supplied with an anticorrosive treatment that can withstand the toughest environments.