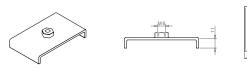

### TYPE A

For installations where M6 male fixing is required, the recommended fixing is **Type A.** 

### TYPE B

For installations where M6 female fixing is required, the recommended fixing is **Type B.** 

0

M 6

6

8

S TEP 2

 $\bigcirc$ 