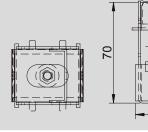

Akustik Super T47

The "SUPER" security feature is adaptable to the different profiles existing on the market.

0

Akustik Super T60

The external dimension of the profiles that exist on the market may variate, our "SUPER" security system with lip form adapts to the different lengths of the profile having a tight fit.