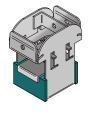

## INSTALLATION STEPS OF AKUSTIK SUPER

**Detail A** 

1• The security system is adaptable to different widths of profiles.

## **Detail B**

2• The "SUPER" security system admits the possibility of inserting a blocking screw.