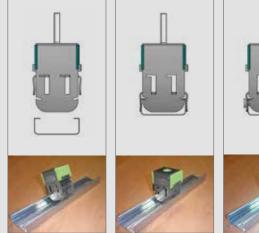

**STEP 1** 

## INSTALLATION STEPS OF AKUSTIK SUPER

**Detail A** 

1• The security system is adaptable to different widths of profiles.

## **Detail B**

2• The "SUPER" security system admits the possibility of inserting a blocking screw.