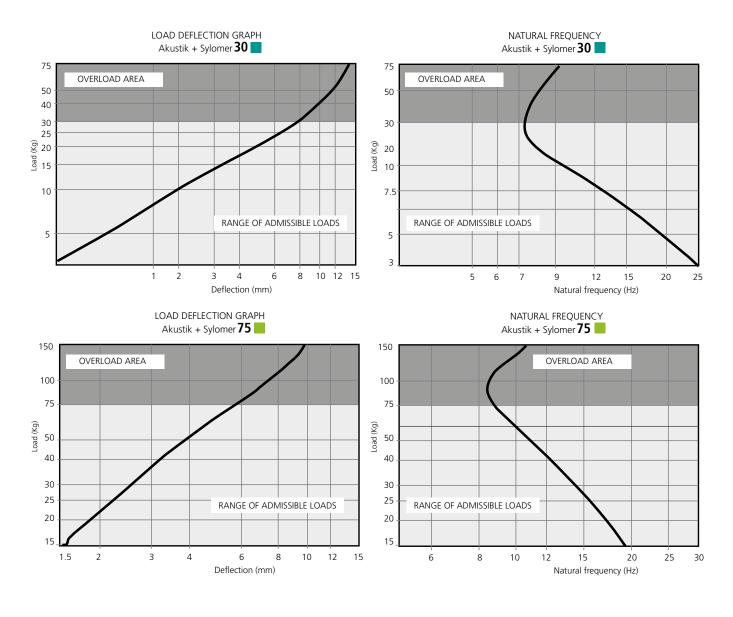

# AKUSTIK + sylomer®: Range

|     | REF AMC                                  | SUMMARY                                                                                      | (Kg)<br>MAX. LOAD | CODE  |
|-----|------------------------------------------|----------------------------------------------------------------------------------------------|-------------------|-------|
| *** | Akustik 1<br>+ Sylomer®30 Type A         | Ventana del Akustik 1 fijada al techo con<br>dos agujeros y un Type de FIXING macho<br>M- 6. | 30                | 23501 |
|     | Akustik 3<br>+ Sylomer®30 Type A         | Metal armor of the akustik 3 secured to the ceiling by an M6 screwand with a nut.            | 30                | 23503 |
| P   | Akustik4<br>+ Sylomer®30 Type A          | Metal armor of the Akustik 4 secured to the ceiling by an M6 screw.                          | 30                | 23505 |
|     | Akustik Rapid<br>+ Sylomer®30 Type A     | Metal armor of the Akustik rapid secured to the ceiling by an M6 screw.                      | 30                | 23507 |
|     | Akustik Safety<br>+ Sylomer®30 Type A    | Metal armor of the Akustik Safety secured to the ceiling by an M6 screw.                     | 30                | 23508 |
|     | Akustik 1<br>+ Sylomer®30 Type B         | Metal armor of the Akustik 3 secured to the ceiling by a welded M6 nut.                      | 30                | 23509 |
|     | Akustik 3<br>+ Sylomer®30 Type B         | Metal armor of the Akustik 4 secured to the ceiling by a welded M6 nut.                      | 30                | 23511 |
|     | Akustik4<br>+ Sylomer®30 Type B          | Metal armor of the Akustik Rapid secured to the ceiling by a welded M6 nut.                  | 30                | 23513 |
|     | Akustik Rapid<br>+ Sylomer®30 Type B     | Metal armor of the Akustik Safety secured to the ceiling by an M6 screw.                     | 30                | 23515 |
|     | Akustik STeguridad<br>+ Sylomer®30 TypeB | Metal armor of the Akustik Safety secured to the ceiling by a welded M6 nut.                 | 30                | 23516 |

# CEILING MOUNTS Akustik + Sylomer®: Range

| REF. AMC                              | SUMMARY                                                                                                       | (Kg)<br>MAX. LOAD | CODE  |
|---------------------------------------|---------------------------------------------------------------------------------------------------------------|-------------------|-------|
| Akustik 1<br>+ Sylomer®75 Type A      | Metal armor of the Akustik 1 secured to<br>the ceiling with two holes and an M6 male<br>fixing type (Type A). | 75                | 23517 |
| Akustik 3<br>+ Sylomer®75 Type A      | Metal armor of the akustik 3 secured to the ceiling by an M6 screw and with a nut.                            | 75                | 23519 |
| Akustik4<br>+ Sylomer®75 Type A       | Metal armor of the Akustik 4 secured to the ceiling by an M6 screw.                                           | 75                | 23521 |
| Akustik Rapid<br>+ Sylomer®75 Type A  | Metal armor of the Akustik rapid secured to the ceiling by an M6 screw.                                       | 75                | 23523 |
| Akustik Safety<br>+ Sylomer®75 Type A | Metal armor of the Akustik 1 secured to the ceiling by a welded M6 nut.                                       | 75                | 23524 |
| Akustik 1<br>+ Sylomer®75 Type B      | Metal armor of the Akustik 3 secured to the ceiling by a welded M6 nut.                                       | 75                | 23525 |
| Akustik 3<br>+ Sylomer®75 Type B      | Metal armor of the Akustik 4 secured to the ceiling by a welded M6 nut.                                       | 75                | 23527 |
| Akustik4<br>+ Sylomer®75 Type B       | Metal armor of the Akustik Rapid secured to the ceiling by a welded M6 nut.                                   | 75                | 23529 |
| Akustik Rapid<br>+ Sylomer®75 Type B  | Metal armor of the Akustik Safety secured to the ceiling by an M6 screw.                                      | 75                | 23531 |
| Akustik Safety<br>+ Sylomer®75 TypeB  | Metal armor of the Akustik Safety secured to the ceiling by a welded M6 nut.                                  | 75                | 23533 |