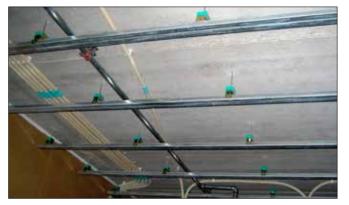

#### PRODUCT DESCRIPTION

These antivibration mounts have been conceived for suspension from false ceilings, vibrating pipelines and machinery that has to be suspended.

The excellent properties of the Sylomer® microcelular polyurethane achieve eleva-

ted isolation values as opposed to other mounts using rubber or cork, or a combination of both. These antivibration mounts are manufactured in two special mixes of Sylomer® to adapt better to the load of each application.

**INS Acoustics** 

Acoustic Insulation and Anti-vibration Products

A great variety of fixing metal

armors and elements facilitate installation and adapt better to each type of job. Their rugged metal parts withstand can tensile stresses from 650 kg to 1000 kg. They are supplied with an anticorrosive treatment that can withstand the toughest environments.